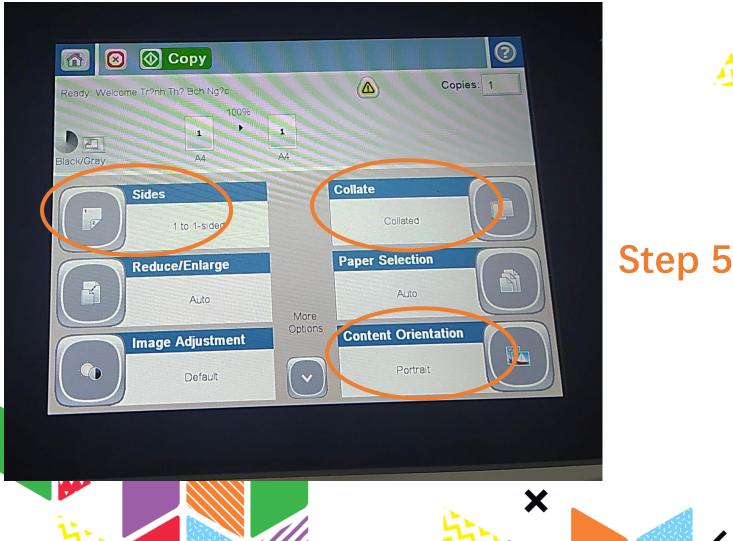

### PHOTOCOPYING

Step 1: Tap your card on the Reader
Step 2: Enter your PUK and tap on the Reader again
 [skip this step if you've entered the PUK once]
Step 3: Place your document in the feeder tray OR
 Place your document on the scanner glass
Step 4: Choose Copy
Step 5: Adjust your photo settings
Step 6: Select Copy

#### Step 2

0

Ω

Ο

| Sides               | <ul> <li>1-sided original, 1-sided output</li> <li>Front<br/>Front<br/>Int<br/>Int<br/>Int</li> </ul>                                                                                                  |
|---------------------|--------------------------------------------------------------------------------------------------------------------------------------------------------------------------------------------------------|
|                     | <ul> <li>2-sided original, 2-sided output</li> <li>Front<br/>Front<br/>Vont</li> </ul>                                                                                                                 |
|                     | <ul> <li>1-sided original, 2-sided output</li> <li>Front<br/>Front<br/>Front<br/>Front<br/>Front<br/>Front<br/>Front<br/>Back<br/>Back<br/>Back<br/>Back<br/>Back<br/>Back<br/>Back<br/>Back</li></ul> |
|                     | • 2-sided original, 1-sided output                                                                                                                                                                     |
| Collate             | <ul><li>Collate on: Sets in page order</li><li>Collated off: Pages grouped</li></ul>                                                                                                                   |
| Content Orientation | Potrait/ Landscape                                                                                                                                                                                     |