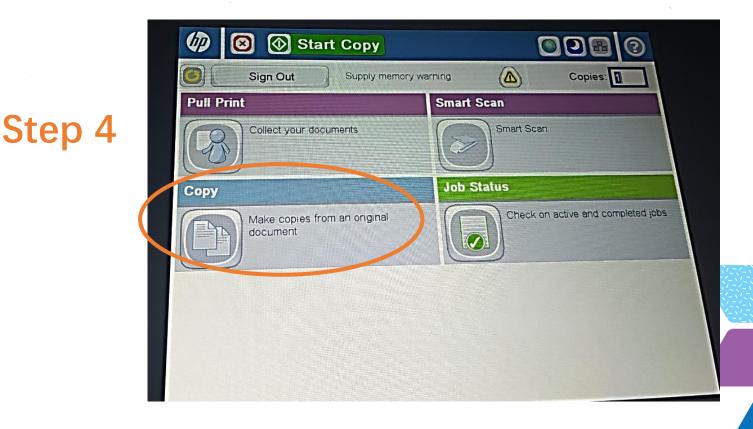

### PHOTOCOPYING

Step 1: Tap your card on the Reader
Step 2: Enter your PUK and tap on the Reader again
 [skip this step if you've entered the PUK once]
Step 3: Place your document in the feeder tray OR
 Place your document on the scanner glass
Step 4: Choose Copy
Step 5: Adjust your photo settings
Step 6: Select Copy