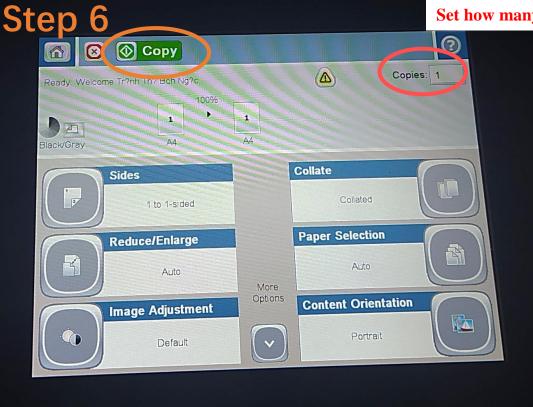

### PHOTOCOPYING

Step 1: Tap your card on the Reader
Step 2: Enter your PUK and tap on the Reader again
 [skip this step if you've entered the PUK once]
Step 3: Place your document in the feeder tray OR
 Place your document on the scanner glass
Step 4: Choose Copy
Step 5: Adjust your photo settings
Step 6: Select Copy

**PHOTOCOPYING COMPLETED** 

Set how many copies photocopied

0