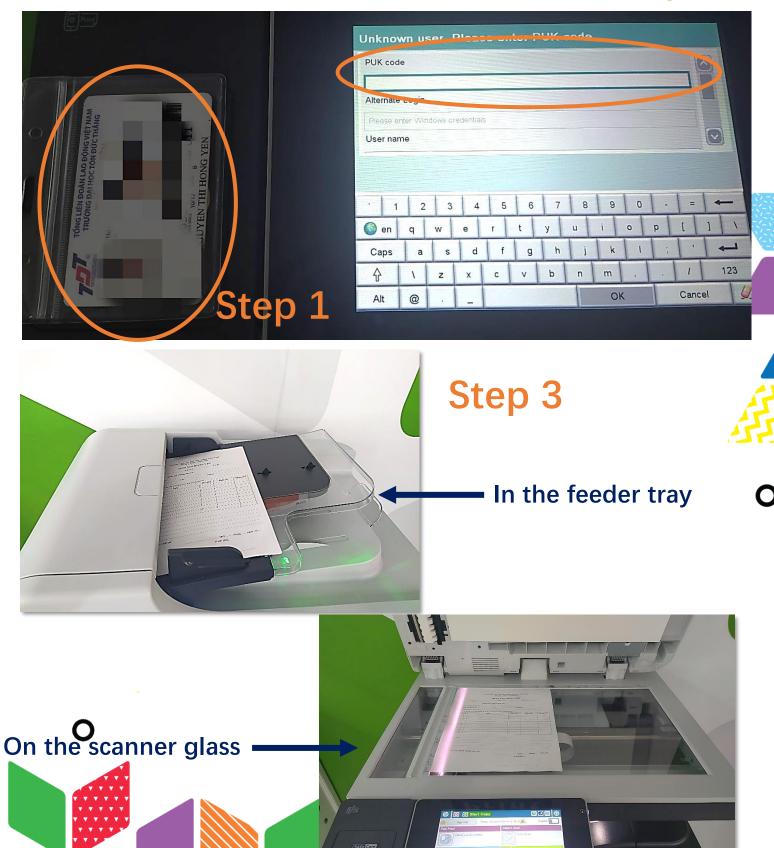

### PHOTOCOPYING

Step 1: Tap your card on the Reader
Step 2: Enter your PUK and tap on the Reader again
 [skip this step if you've entered the PUK once]
Step 3: Place your document in the feeder tray OR
 Place your document on the scanner glass
Step 4: Choose Copy
Step 5: Adjust your photo settings
Step 6: Select Copy

- 1. Respect the copyright and intellectual property laws.
- 2. Only Printing, Copying, Scanning your own materials accepted here.
- 3. Contact our staff at Information Desk if you intend to make any copies of the Library's materials.
- 4. You have received PUK code in your TDTU email, please check the email first to get the PUK code. If you aren't able to find it, contact our staff at Information Desk.