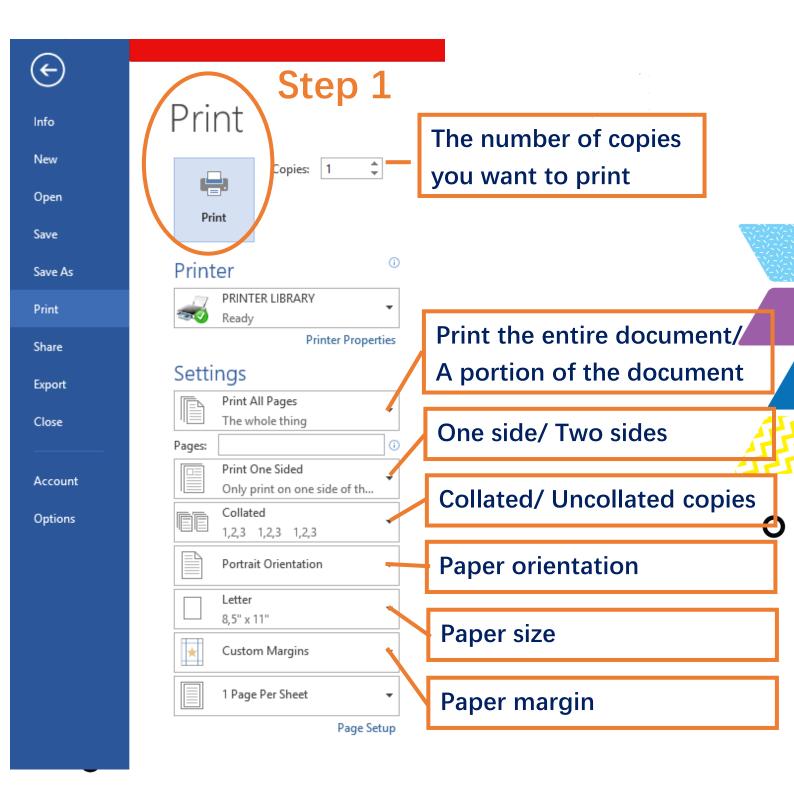

#### PRINTING

- Step 1: Click Print from your document on Library's computer
- Step 2: Enter your user name/ID to send the print job
- Step 3: Tap your card on the Reader
- Step 4: Enter your PUK and tap on the Reader again

(skip this step if you've entered the PUK once)

- Step 5: Choose Pull Print
- Step 6: Select a print job
- Step 7: Select Print
- 1. Respect the copyright and intellectual property laws.
- 2. Only Printing, Copying, Scanning your own materials accepted here.
- 3. Contact our staff at Information Desk if you intend to make any copies of the Library's materials.
- 4. You have received PUK code in your TDTU email, please check the email first to get the PUK code. If you aren't able to find it, contact our staff at Information Desk.