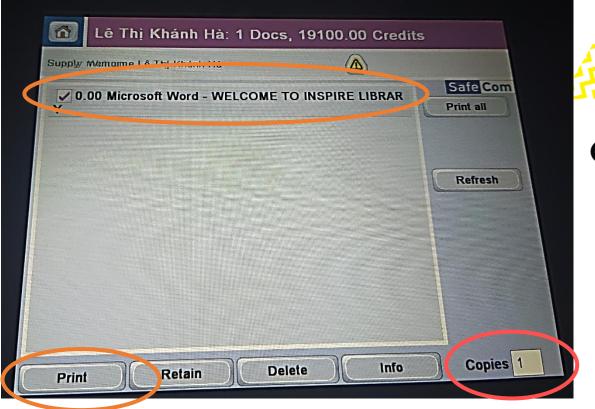

#### Set how many copies printed (if you haven't set on your file)

**PRINTING COMPLETED** 

Step 7