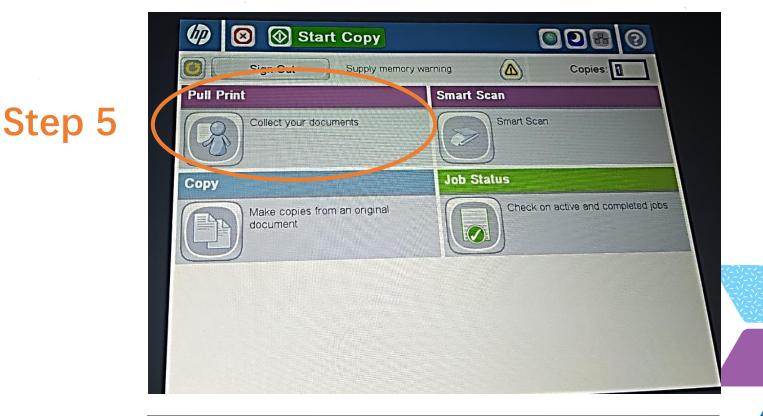

(skip this step if you've entered the PUK once)

- Step 5: Choose Pull Print
- Step 6: Select a print job
- Step 7: Select Print
- 1. Respect the copyright and intellectual property laws.
- 2. Only Printing, Copying, Scanning your own materials accepted here.
- 3. Contact our staff at Information Desk if you intend to make any copies of the Library's materials.
- 4. You have received PUK code in your TDTU email, please check the email first to get the PUK code. If you aren't able to find it, contact our staff at Information Desk.